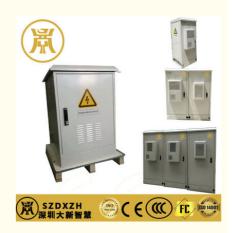

#### 2 Compartments Power Supply Cabinet Product Description:

This cabinet is designed to protect and house all kinds of electrical equipment, including power distribution units, fiber optic equipment, and communication devices. With its one compartment layout, it is easy to access and organize your equipment for optimal performance and efficiency.

Constructed with high-quality materials and a sturdy design, this cabinet is built to last. Its IP55 protection level ensures that your equipment will remain safe and secure in even the most extreme weather conditions. Whether you are dealing with rain, snow, hail, or strong winds, this cabinet will keep your equipment dry and protected.