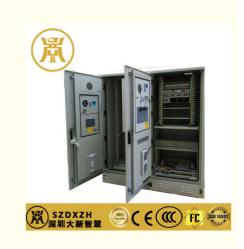

### 2 Compartments Power Supply Cabinet Technical Parameters:

| Model:                 | ODC-210909C2T                                           |
|------------------------|---------------------------------------------------------|
| Cabinet size:          | W900mm*D900mm*H2100mm, Two cabinet integrated           |
| Surface:               | Outdoor Powder Coating                                  |
| Material:              | Galvanized steel/ aluminum                              |
| Cabinet Layout:        | Two Compartment, left is for equipment, right for Power |
| Protection Level:      | IP55                                                    |
| Embedded Power Supply: | Based on Customized request                             |
| Packaging:             | Wooden crate/cardboard box                              |
| Mount Way:             | Floor Mount                                             |
| Cooling:               | Air Conditioner                                         |
| Inside Sapce           | 19 inch rack                                            |

### Power Supply Cabinet Applications:

The ODC-210909C2T is suitable for numerous outdoor power application occasions and scenarios. This includes but is not limited to:

Telecommunication base stations Outdoor lighting systems Highway/roadside cabinets Oil and gas fields Railway systems Water treatment plants