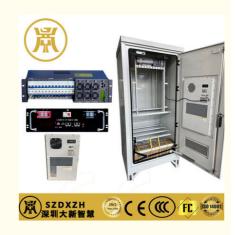

#### Embedded Power Supply Daxin Outdoor Power Cabinet Internal Dimension W×D×H 482.3×380×44mm

## **Product Description:**

The Outdoor Power Cabinet has an internal dimension of W×D×H 482.3×380×44mm, providing ample space to accommodate various types of power equipment. It is designed for floor installation, making it easy to set up and move around as needed. This product is available in different capacities ranging from 48V/10A to 150A, so you can choose the one that best suits your needs and requirements. The embedded power supply brand of the Outdoor Power Cabinet is Daxin, a reputable and reliable manufacturer known for their high-quality power equipment. This brand ensures that your power supply is of the highest quality and will provide you with the power you need for all your outdoor activities. The input voltage of the Outdoor Power Cabinet is 100-240V, making it compatible with various power sources.

### **Technical Parameters:**

| Cabinet Layout                 | One Compartment                                                                                          |
|--------------------------------|----------------------------------------------------------------------------------------------------------|
| Temperature Range              | -40°C To 55°C                                                                                            |
| Input Voltage                  | 100-240V                                                                                                 |
| Embedded Power Supply<br>Brand | Daxin                                                                                                    |
| Mount Way                      | 19-inch Mount                                                                                            |
| Product Name                   | voltage stability/power supply cabinet/power supply cabinet power/AC to DC power supply/48V power supply |
| Installation Method            | Floor Installed                                                                                          |
| Product Category               | Outdoor Power Cabinet                                                                                    |
| Internal Dimension             | W×D×H 482.3×380×44mm                                                                                     |
| Surface                        | Outdoor Powder Coating                                                                                   |