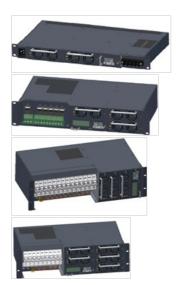

hat is the minimum order quantity for this outdoor power cabinet?
- A: The minimum order quantity for this outdoor power cabinet is 10.
- Q: What is the price for this outdoor power cabinet?
- A: The price for this outdoor power cabinet is 1900.
- Q: What are the packaging details for this outdoor power cabinet?
- A: The packaging details for this outdoor power cabinet are wooden crate/cardboard box.
- Q: What are the payment terms for this outdoor power cabinet?
- A: The payment terms for this outdoor power cabinet are t/t.
- Q: What is the supply ability for this outdoor power cabinet?
- A: The supply ability for this outdoor power cabinet is 10000Taiwan/month.
- Q: What is the delivery time for this outdoor power cabinet?
- A: The delivery time for this outdoor power cabinet is 30day.





# Key Process - Copper and Aluminum Product Workshop (Integrat ed Cutting and Punching Machine)



 Copper bar integrated machine: 2 units
 Model: L1D-30
 Features: high-precisi on automatic cutting and punching





## Key Process - Welding Workshop



Fully automatic, 360 degree rotating welding line features: Welding accu racy: Welding displacement less tha n 1.5 mm, welding flip angle less tha n 0.1 degrees. Welding software: Ou r self-developed welding control sof tware v1.3 version can store up to 1 28 welding programs. Scan the prod uct code to initiate the welding prog ram, automatically switch between d ual platforms, seamlessly connect, a nd achieve uninterrupted welding. Welding dimensions: Product height 2.8 meters, width 1.5 meters. Weldi ng capacity: 11 fully automatic we