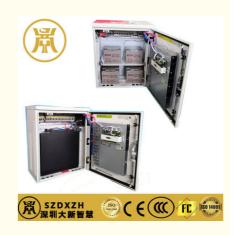

## **Product Description:**

The Outdoor Power Cabinet has an internal dimension of W×D×H 482.3×380×44mm, providing ample space to accommodate various types of power equipment. It is designed for floor installation, making it easy to set up and move around as needed. This product is available in different capacities ranging from 48V/10A to 150A, so you can choose the one that best suits your needs and requirements. The embedded power supply brand of the Outdoor Power Cabinet is Daxin, a reputable and reliable manufacturer known for their high-quality power equipment. This brand ensures that your power supply is of the highest quality and will provide you with the power you need for all your outdoor activities. The input voltage of the Outdoor Power Cabinet is 100-240V, making it compatible with various power sources.

### **Technical Parameters:**

| Cabinet Layout                 | One Compartment                                                                                          |
|--------------------------------|----------------------------------------------------------------------------------------------------------|
| Temperature Range              | -40°C To 55°C                                                                                            |
| Input Voltage                  | 100-240V                                                                                                 |
| Embedded Power Supply<br>Brand | Daxin                                                                                                    |
| Mount Way                      | 19-inch Mount                                                                                            |
| Product Name                   | voltage stability/power supply cabinet/power supply cabinet power/AC to DC power supply/48V power supply |
| Installation Method            | Floor Installed                                                                                          |
| Product Category               | Outdoor Power Cabinet                                                                                    |
| Internal Dimension             | W×D×H 482.3×380×44mm                                                                                     |
| Surface                        | Outdoor Powder Coating                                                                                   |