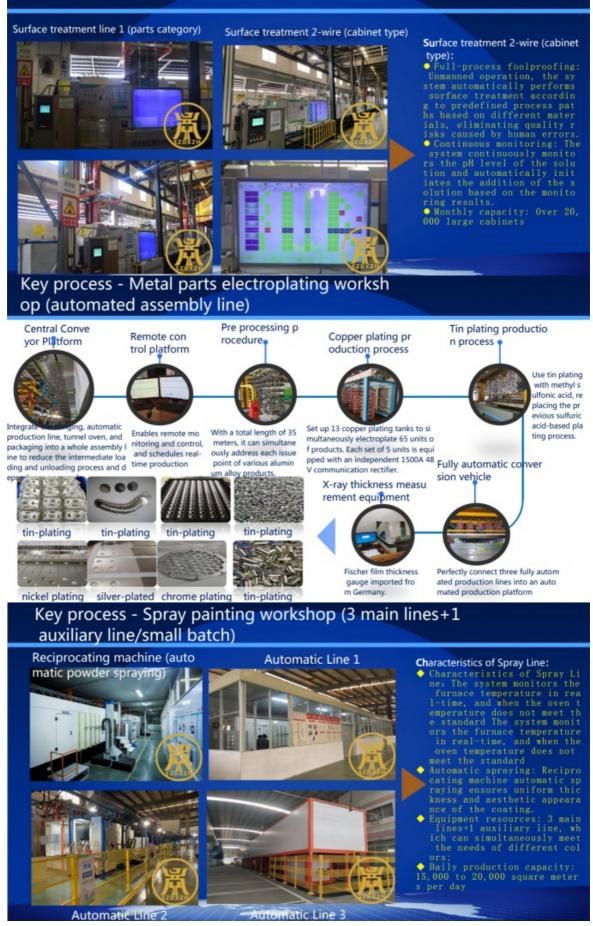

tha n 1.5 mm, welding flip angle less tha n 0.1 degrees. Welding software: Ou r self-developed welding control sof tware v1.3 version can store up to 1 28 welding programs. Scan the prod uct code to initiate the welding prog ram, automatically switch between d ual platforms, seamlessly connect, a nd achieve uninterrupted welding. Welding dimensions: Product height 2.8 meters, width 1.5 meters. Weldi ng capacity: 11 fully automatic weldi ng robots and 47 welders. Monthly output of 20000 to 25000 cabinets.

## Key Process - Polishing Workshop

•Automatic polishing machine: 2 units, equipment ca n be increased according to product demand. •Manual polishing stations: 15, with manpower alloc ated according to the product structure.



## Key Process - Metal Surface Treatment (Fully Automated)



## Key Process - Product Assembly Workshop



## Sherzhen Daxin Intelligent Equipment Technology Co., Ltd

+86 15817363697

lubenzhi@szdxzh.com

@ power-cabinets.com

Green Base Industrial Park, Longtian Street, Pingshan District, Shenzhen