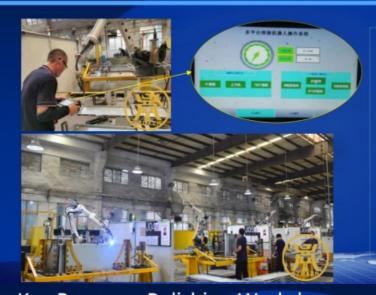

## Key Process - Welding Workshop

Fully automatic, 360 degree rotating welding line features: Welding accu racy: Welding displacement less tha n 1.5 mm, welding flip angle less tha n 0.1 degrees. Welding software: Ou r self-developed welding control sof tware v1.3 version can store up to 1 28 welding programs. Scan the prod uct code to initiate the welding prog ram, automatically switch between d ual platforms, seamlessly connect, a nd achieve uninterrupted welding. Welding dimensions: Product height 2.8 meters, width 1.5 meters. Weldi ng capacity: 11 fully automatic weldi ng robots and 47 welders. Monthly output of 20000 to 25000 cabinets.

## Key Process - Polishing Workshop

•Automatic polishing machine: 2 units, equipment ca n be increased according to product demand. •Manual polishing stations: 15, with manpower alloc ated according to the product structure.