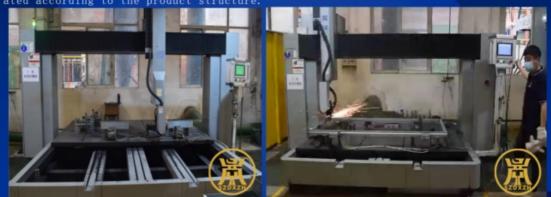

# Key Process - Copper and Aluminum Product Workshop (Integrat ed Cutting and Punching Machine)

 Copper bar integrated machine: 2 units
 Model: L1D-30
 Features: high-precisi on automatic cutting and punching

## Key Process - Polishing Workshop

•Automatic polishing machine: 2 units, equipment ca n be increased according to product demand. •Manual polishing stations: 15, with manpower alloc ated according to the product structure.