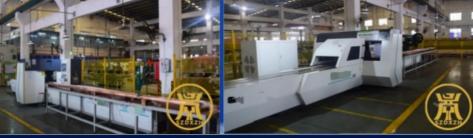

## Key Process - Welding Workshop

Fully automatic, 360 degree rotating welding line features: Welding accu racy: Welding displacement less tha n 1.5 mm, welding flip angle less tha n 0.1 degrees. Welding software: Ou r self-developed welding control sof tware v1.3 version can store up to 1 28 welding programs. Scan the prod uct code to initiate the welding prog ram, automatically switch between d ual platforms, seamlessly connect, a nd achieve uninterrupted welding. Welding dimensions: Product height 2.8 meters, width 1.5 meters. Weldi ng capacity: 11 fully automatic weldi ng robots and 47 welders. Monthly output of 20000 to 25000 cabinets.