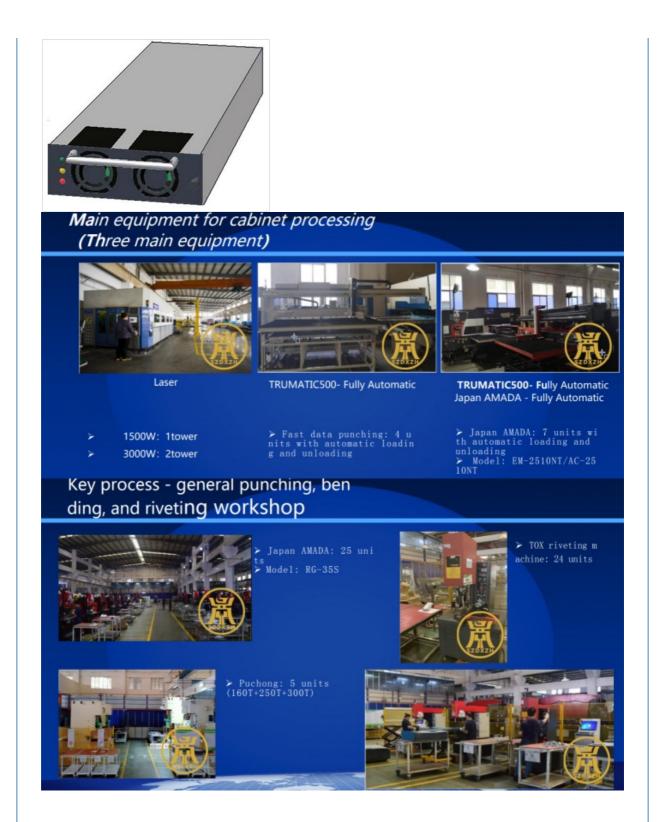

#### Embedded Power Supply Daxin Outdoor Power Cabinet Internal Dimension W×D×H 482.3×380×44mm

## **Product Description:**

The Outdoor Power Cabinet has an internal dimension of W×D×H 482.3×380×44mm, providing ample space to accommodate various types of power equipment. It is designed for floor installation, making it easy to set up and move around as needed. This product is available in different capacities ranging from 48V/10A to 150A, so you can choose the one that best suits your needs and requirements. The embedded power supply brand of the Outdoor Power Cabinet is Daxin, a reputable and reliable manufacturer known for their high-quality power equipment. This brand ensures that your power supply is of the highest quality and will provide you with the power you need for all your outdoor activities. The input voltage of the Outdoor Power Cabinet is 100-240V, making it compatible with various power sources.