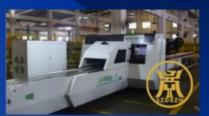

# Key Process - Copper and Aluminum Product Workshop (Integrat ed Cutting and Punching Machine)

 Copper bar integrated machine: 2 units
 Model: L1D-30
 Features: high-precisi on automatic cutting and punching