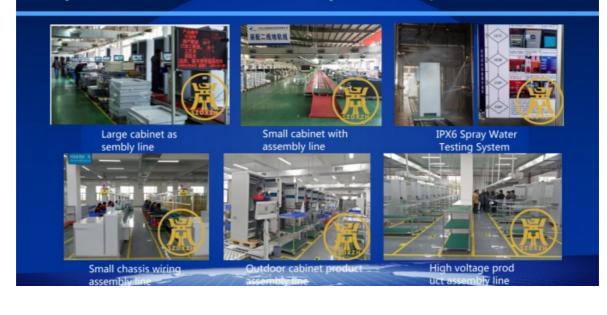

1 degrees. Welding software: Ou r self-developed welding control sof tware v1.3 version can store up to 1 28 welding programs. Scan the prod uct code to initiate the welding prog ram, automatically switch between d ual platforms, seamlessly connect, a nd achieve uninterrupted welding. Welding dimensions: Product height 2.8 meters, width 1.5 meters. Weldi ng capacity: 11 fully automatic weldi ng robots and 47 welders. Monthly output of 20000 to 25000 cabinets.

## Key Process - Polishing Workshop

•Automatic polishing machine: 2 units, equipment ca n be increased according to product demand. •Manual polishing stations: 15, with manpower alloc ated according to the product structure.



## Key Process - Metal Surface Treatment (Fully Automated)



## Key Process - Product Assembly Workshop



## Sherzhen Daxin Intelligent Equipment Technology Co., Ltd

+86 15817363697

lubenzhi@szdxzh.com

@ power-cabinets.com

Green Base Industrial Park, Longtian Street, Pingshan District, Shenzhen