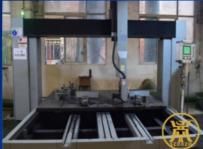

# **Key Process - Welding Workshop**

Fully automatic, 360 degree rotating welding line features: Welding accu racy: Welding displacement less tha n 1.5 mm, welding flip angle less tha n 0.1 degrees. Welding software: Ou r self-developed welding control software v1.3 version can store up to 1 28 welding programs. Scan the product code to initiate the welding program, automatically switch between d ual platforms, seamlessly connect, a nd achieve uninterrupted welding. ual platforms, seamlessly connect, a nd achieve uninterrupted welding. Welding dimensions: Product height 2.8 meters, width 1.5 meters. Welding capacity: 11 fully automatic welding robots and 47 welders. Monthly output of 20000 to 25000 cabinets.