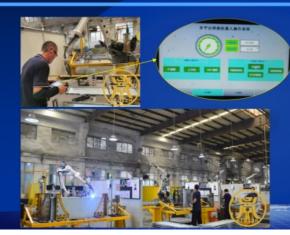

# **Key Process - Welding Workshop**

Fully automatic, 360 degree rotating welding line features: Welding accu racy: Welding displacement less tha n 1.5 mm, welding flip angle less tha n 0.1 degrees. Welding software: Ou r self-developed welding control software v1.3 version can store up to 1 28 welding programs. Scan the product code to initiate the welding program, automatically switch between d ual platforms, seamlessly connect, a nd achieve uninterrupted welding. ual platforms, seamlessly connect, a nd achieve uninterrupted welding. Welding dimensions: Product height 2.8 meters, width 1.5 meters. Welding capacity: 11 fully automatic welding robots and 47 welders. Monthly output of 20000 to 25000 cabinets.