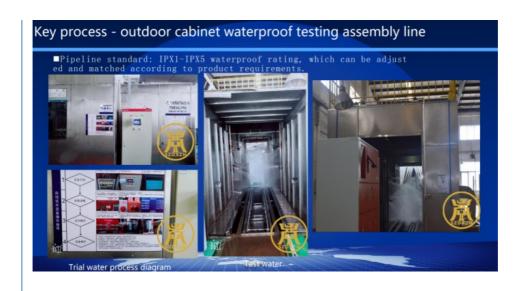

#### A Fortress Against the Elements

Featuring an industry - leading protection rating of IP55, our power cabinet is a veritable fortress. It's designed to keep out dust particles of all sizes, preventing them from infiltrating and potentially damaging the sensitive internal components. Additionally, it can endure low - pressure water jets from any angle, making it suitable for deployment in areas prone to heavy rainfall or high humidity. Whether it's scorching sun, driving rain, or gusty winds, this cabinet remains steadfast, safeguarding your valuable communication equipment from the elements.