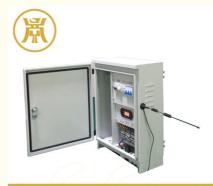

#### **Precision - Engineered Specifications**

The cabinet's external dimensions of W×D×H 380180550mm strike the perfect balance between compactness and functionality. This size not only allows for easy installation in various locations but also provides ample space to house essential components. The remote shutdown feature is a game - changer, enabling operators to manage the power supply from a distance. This is particularly useful in large - scale communication networks where quick response times are crucial.

With a seamless 220V AC to DC - 48V conversion and a robust 3000W power output, our power cabinet can meet the energy demands of even the most power - hungry communication devices. The integrated Class C lightning protection of 20KA acts as a shield, protecting your equipment from potentially devastating electrical surges. The built - in heating module ensures that the cabinet functions optimally in cold climates, preventing issues like component failure due to low temperatures. Moreover, the support for 8 - port fiber optic output enhances data transfer capabilities, while the option for wall - mounting or pole - mounting offers unparalleled flexibility in installation.

| Name/Description             | Parameters                                                     |
|------------------------------|----------------------------------------------------------------|
| Outdoor Power<br>Control Box | A. External dimensions of the cabinet: W×D×H 380180550mm.      |
|                              | B. Supports remote shutdown.                                   |
|                              | C. Converts 220V to DC - 48V output, with a power of 3000W and |
|                              | Class C lightning protection of 20KA.                          |
|                              | D. Built - in heating module.                                  |
|                              | E. Supports 8 - port fiber optic output.                       |
|                              | F. Supports wall - mounting or pole - mounting.                |
|                              |                                                                |