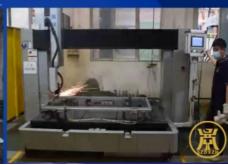

# **Key Process - Welding Workshop**

Fully automatic, 360 degree rotating welding line features: Welding accu racy: Welding displacement less tha n 1.5 mm, welding flip angle less tha n 0.1 degrees. Welding software: Ou r self-developed welding control software v1.3 version can store up to 1 28 welding programs. Scan the product code to initiate the welding program, automatically switch between d ual platforms, seamlessly connect, a nd achieve uninterrupted welding. ual platforms, seamlessly connect, a nd achieve uninterrupted welding. Welding dimensions: Product height 2.8 meters, width 1.5 meters. Welding capacity: 11 fully automatic welding robots and 47 welders. Monthly output of 20000 to 25000 cabinets.