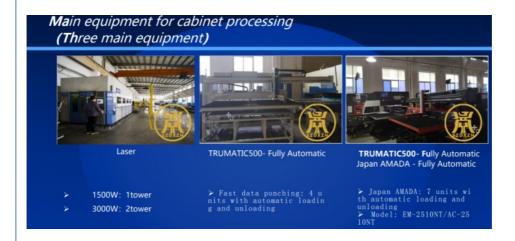

# Key process - general punching, ben ding, and riveting workshop

> Japan AMADA: 25 uni ts > Model: RG-35S

> TOX riveting m achine: 24 units

Puchong: 5 units (160T+250T+300T)