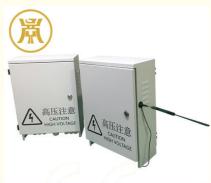

#### A Fortress Against the Elements

Featuring an industry - leading protection rating of IP55, our power cabinet is a veritable fortress. It's designed to keep out dust particles of all sizes, preventing them from infiltrating and potentially damaging the sensitive internal components. Additionally, it can endure low - pressure water jets from any angle, making it suitable for deployment in areas prone to heavy rainfall or high humidity. Whether it's scorching sun, driving rain, or gusty winds, this cabinet remains steadfast, safeguarding your valuable communication equipment from the elements.

#### **Precision - Engineered Specifications**

The cabinet's external dimensions of W×D×H 380180550mm strike the perfect balance between compactness and functionality. This size not only allows for easy installation in various locations but also provides ample space to house essential components. The remote shutdown feature is a game - changer, enabling operators to manage the power supply from a distance. This is particularly useful in large - scale communication networks where quick response times are crucial.

With a seamless 220V AC to DC - 48V conversion and a robust 3000W power output, our power cabinet can meet the energy demands of even the most power - hungry communication devices. The integrated Class C lightning protection of 20KA acts as a shield, protecting your equipment from potentially devastating electrical surges. The built - in heating module ensures that the cabinet functions optimally in cold climates, preventing issues like component failure due to low temperatures. Moreover, the support for 8 - port fiber optic output enhances data transfer capabilities, while the option for wall - mounting or pole - mounting offers unparalleled flexibility in installation.