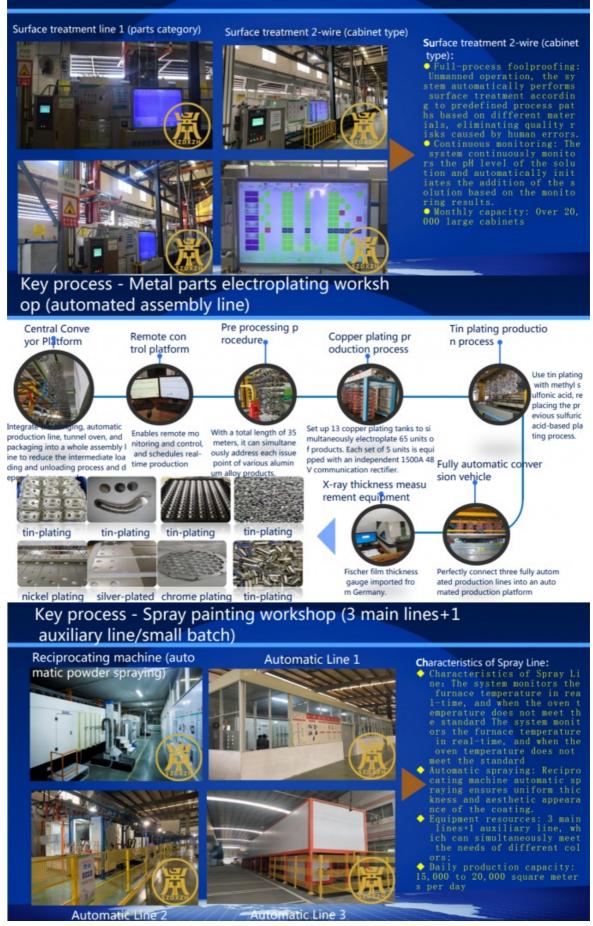

tha n 1.5 mm, welding flip angle less tha n 0.1 degrees. Welding software: Ou r self-developed welding control sof tware v1.3 version can store up to 1 28 welding programs. Scan the prod uct code to initiate the welding prog ram, automatically switch between d ual platforms, seamlessly connect, a nd achieve uninterrupted welding. Welding dimensions: Product height 2.8 meters, width 1.5 meters. Weldi ng capacity: 11 fully automatic weldi ng robots and 47 welders. Monthly output of 20000 to 25000 cabinets.

# Key Process - Polishing Workshop

•Automatic polishing machine: 2 units, equipment ca n be increased according to product demand. •Manual polishing stations: 15, with manpower alloc ated according to the product structure.



## Key Process - Metal Surface Treatment (Fully Automated)



# Key Process - Product Assembly Workshop





# Cable harness workshop

✓ Dust-free workshop, compliant with 13485 and 16949 industry standards.
 ✓ The entire workflow, including cutting, stripping, crimping, sleeving, baking, assembly, labeling, and powering, is carried out on an assembly line. This ensures timely and complete sets with flexible supply capabilities, meeting various personalized needs.



Benzhen Daxin Intelligent Shenzhen Daxin Intelligent Equipment Technology Co., Ltd

+86 15817363697

lubenzhi@szdxzh.com

@ power-cabinets.com

Green Base Industrial Park, Longtian Street, Pingshan District, Shenzhen