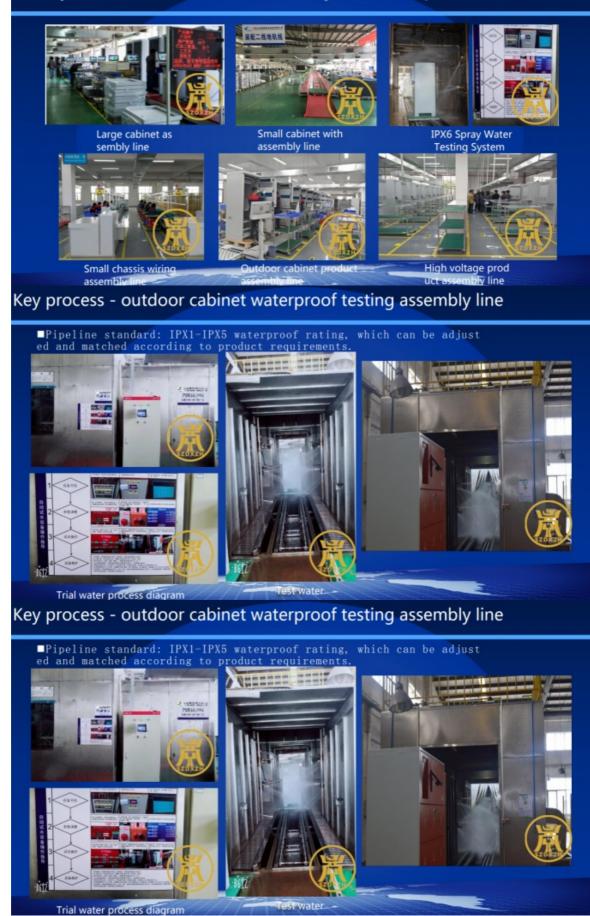

0.1 degrees. Welding software: Ou r self-developed welding control sof tware v1.3 version can store up to 1 28 welding programs. Scan the prod uct code to initiate the welding prog ram, automatically switch between d ual platforms, seamlessly connect, a nd achieve uninterrupted welding. Welding dimensions: Product height 2.8 meters, width 1.5 meters. Weldi ng capacity: 11 fully automatic weldi ng robots and 47 welders. Monthly output of 20000 to 25000 cabinets.

# Key Process - Polishing Workshop

•Automatic polishing machine: 2 units, equipment ca n be increased according to product demand. •Manual polishing stations: 15, with manpower alloc ated according to the product structure.



## Key Process - Metal Surface Treatment (Fully Automated)



# Key Process - Product Assembly Workshop





# Cable harness workshop

✓ Dust-free workshop, compliant with 13485 and 16949 industry standards.
 ✓ The entire workflow, including cutting, stripping, crimping, sleeving, baking, assembly, labeling, and powering, is carried out on an assembly line. This ensures timely and complete sets with flexible supply capabilities, meeting various personalized needs.



Benzhen Daxin Intelligent Shenzhen Daxin Intelligent Equipment Technology Co., Ltd

+86 15817363697

lubenzhi@szdxzh.com

@ power-cabinets.com

Green Base Industrial Park, Longtian Street, Pingshan District, Shenzhen