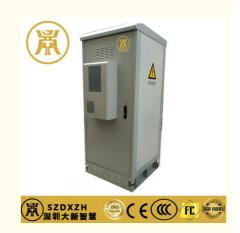

## Product Specification

- Name: **Commercial Power Supply** • Internal Size: W×D×H 900×900×2150mm Cabinet Lock: Anti-theft Three Point Lock • Protection Level: IP55 · Cabinet Layout: One Compartment · Battery Shelf No: One Battery Shelf • Illumination: DC48V LED Lamp · Layout: 2 Compartments • Highlight:
  - One Compartment Layout Communication Enclosure , IP55 Weatherproof Communication Enclosure, One Battery Shelf Communication Enclosure

#### commercial power supply

IP55 Outdoor Cabinet/ Weatherproof Power Cabinet With 3.0mm Jacket And Anti Theft Lock

outdoor telecom enclosure Product Description:

Our Outdoor Power Cabinet is equipped with DC48V LED Lamps that provide adequate illumination for outdoor use. With this feature, you can be assured of a steady power supply, no matter the weather or time of day. The illumination feature makes it ideal for outdoor activities that require proper lighting.

The Protection Level of our Outdoor Power Cabinet is rated at IP55. This means that it is protected from dust and water, making it ideal for outdoor use. The jacket Od of 3.0mm ensures that the cabinet is sturdy enough to withstand any weather condition. You can be confident that your power supply is safe and secure in this cabinet.

The Outdoor Power Cabinet is designed to support battery size L×W×H 550×125×320mm. This ensures that you have enough space to store your battery, ensuring that it is safe and secure. The cabinet lock is an anti-theft three-point lock, which means that your battery and power supply are safe from theft.

#### commercial power supply Features:

Product Name: Outdoor Power Cabinet

Battery Shelf No: One Battery Shelf

Cabinet Cooling: Heat Exchanger And Fans, MTBF≥50000h.

Cabinet Lock: Anti-theft Three Point Lock

Layout: 2 Compartments

Internal Size: W×D×H 900×900×2150mm

**Outdoor Electrical Cabinet** 

Weather Resistant Power Box

Weatherproof Power Cabinet

#### commercial power supply Technical Parameters:

| Technical Parameters  | Description                                                                        |
|-----------------------|------------------------------------------------------------------------------------|
| Product Name          | solar battery storage system, Weather Resistant Power Box, External Electrical Box |
| Cooling Capacity      | 500W (air conditioner)                                                             |
| Protection Class      | IP55                                                                               |
| Cabinet Lock          | Anti-theft Three Point Lock                                                        |
| Protection Level      | IP55                                                                               |
| Surface               | Outdoor Powder Coating                                                             |
| Battery Shelf No      | One Battery Shelf                                                                  |
| Other Accessory       | Sensor                                                                             |
| Cabinet Layout        | One Compartment                                                                    |
| Cabinet Cooling       | Heat Exchanger And Fans, MTBF≥50000h.                                              |
| Embedded Power Supply | Brand: Emerson                                                                     |