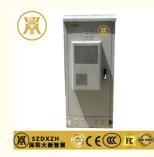

## Product Specification

- Name: **Commercial Power Supply** • Internal Size: W×D×H 900×900×2150mm Cabinet Lock: Anti-theft Three Point Lock • Protection Level: IP55 · Cabinet Layout: One Compartment · Battery Shelf No: One Battery Shelf • Illumination: DC48V LED Lamp · Layout: 2 Compartments • Highlight:
  - One Compartment Layout Communication Enclosure , IP55 Weatherproof Communication Enclosure, One Battery Shelf Communication Enclosure

#### commercial power supply

IP55 Outdoor Cabinet/ Weatherproof Power Cabinet With 3.0mm Jacket And Anti Theft Lock

outdoor telecom enclosure Product Description:

Our Outdoor Power Cabinet is equipped with DC48V LED Lamps that provide adequate illumination for outdoor use. With this feature, you can be assured of a steady power supply, no matter the weather or time of day. The illumination feature makes it ideal for outdoor activities that require proper lighting.

The Protection Level of our Outdoor Power Cabinet is rated at IP55. This means that it is protected from dust and water, making it ideal for outdoor use. The jacket Od of 3.0mm ensures that the cabinet is sturdy enough to withstand any weather condition. You can be confident that your power supply is safe and secure in this cabinet.

The Outdoor Power Cabinet is designed to support battery size L×W×H 550×125×320mm. This ensures that you have enough space to store your battery, ensuring that it is safe and secure. The cabinet lock is an anti-theft three-point lock, which means that your battery and power supply are safe from theft.

#### commercial power supply Features:

Product Name: Outdoor Power Cabinet

Battery Shelf No: One Battery Shelf

Cabinet Cooling: Heat Exchanger And Fans, MTBF≥50000h.

Cabinet Lock: Anti-theft Three Point Lock

Layout: 2 Compartments

Internal Size: W×D×H 900×900×2150mm

**Outdoor Electrical Cabinet** 

Weather Resistant Power Box

Weatherproof Power Cabinet

#### commercial power supply Technical Parameters:

| Technical Parameters  | Description                                                                        |
|-----------------------|------------------------------------------------------------------------------------|
| Product Name          | solar battery storage system, Weather Resistant Power Box, External Electrical Box |
| Cooling Capacity      | 500W (air conditioner)                                                             |
| Protection Class      | IP55                                                                               |
| Cabinet Lock          | Anti-theft Three Point Lock                                                        |
| Protection Level      | IP55                                                                               |
| Surface               | Outdoor Powder Coating                                                             |
| Battery Shelf No      | One Battery Shelf                                                                  |
| Other Accessory       | Sensor                                                                             |
| Cabinet Layout        | One Compartment                                                                    |
| Cabinet Cooling       | Heat Exchanger And Fans, MTBF≥50000h.                                              |
| Embedded Power Supply | Brand: Emerson                                                                     |