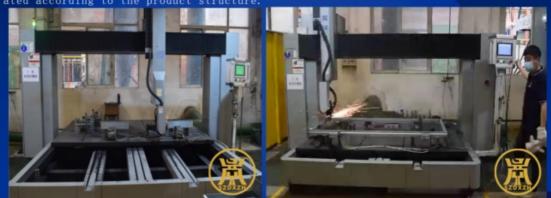

# Key Process - Polishing Workshop

•Automatic polishing machine: 2 units, equipment ca n be increased according to product demand. •Manual polishing stations: 15, with manpower alloc ated according to the product structure.