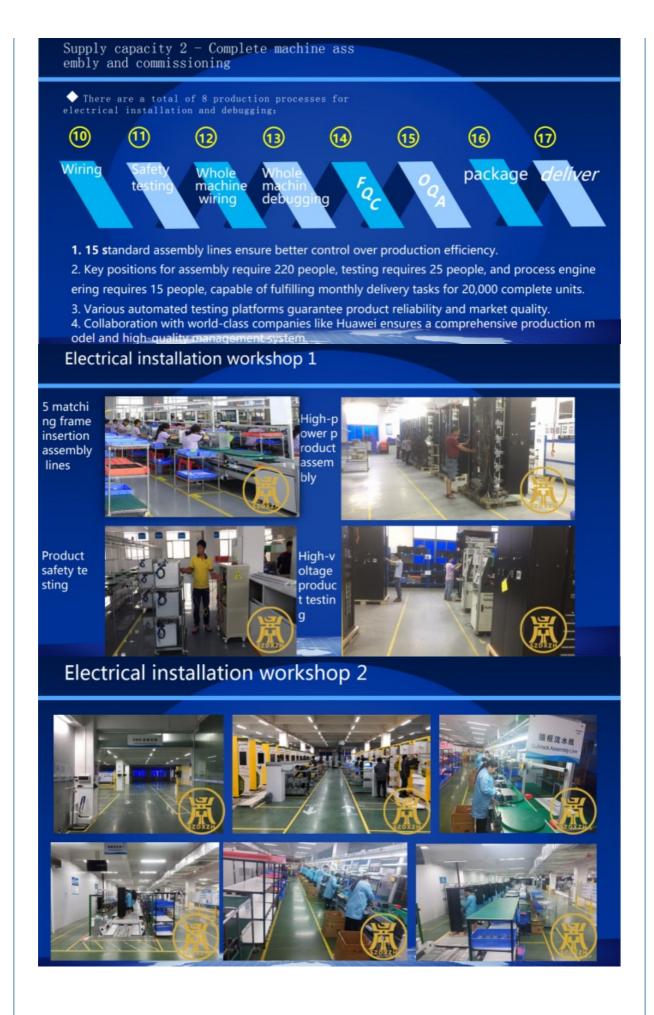

1 degrees. Welding software: Ou r self-developed welding control sof tware v1.3 version can store up to 1 28 welding programs. Scan the prod uct code to initiate the welding prog ram, automatically switch between d ual platforms, seamlessly connect, a nd achieve uninterrupted welding. Welding dimensions: Product height 2.8 meters, width 1.5 meters. Weldi ng capacity: 11 fully automatic weldi ng robots and 47 welders. Monthly output of 20000 to 25000 cabinets.

# Key Process - Polishing Workshop

•Automatic polishing machine: 2 units, equipment ca n be increased according to product demand. •Manual polishing stations: 15, with manpower alloc ated according to the product structure.



## Key Process - Metal Surface Treatment (Fully Automated)



# Key Process - Product Assembly Workshop





# Cable harness workshop

✓ Dust-free workshop, compliant with 13485 and 16949 industry standards.
 ✓ The entire workflow, including cutting, stripping, crimping, sleeving, baking, assembly, labeling, and powering, is carried out on an assembly line. This ensures timely and complete sets with flexible supply capabilities, meeting various personalized needs.



Benzhen Daxin Intelligent Shenzhen Daxin Intelligent Equipment Technology Co., Ltd

+86 15817363697

lubenzhi@szdxzh.com

@ power-cabinets.com

Green Base Industrial Park, Longtian Street, Pingshan District, Shenzhen