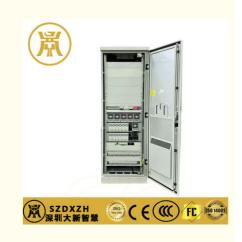

## Product Specification

- Name: **Commercial Power Supply** • Internal Size: W×D×H 900×900×2150mm Cabinet Lock: Anti-theft Three Point Lock • Protection Level: IP55 · Cabinet Layout: One Compartment · Battery Shelf No: One Battery Shelf • Illumination: DC48V LED Lamp · Layout: 2 Compartments • Highlight:
  - One Compartment Layout Communication Enclosure , IP55 Weatherproof Communication Enclosure, One Battery Shelf Communication Enclosure

#### commercial power supply

IP55 Outdoor Cabinet/ Weatherproof Power Cabinet With 3.0mm Jacket And Anti Theft Lock

outdoor telecom enclosure Product Description:

Our Outdoor Power Cabinet is equipped with DC48V LED Lamps that provide adequate illumination for outdoor use. With this feature, you can be assured of a steady power supply, no matter the weather or time of day. The illumination feature makes it ideal for outdoor activities that require proper lighting.

The Protection Level of our Outdoor Power Cabinet is rated at IP55. This means that it is protected from dust and water, making it ideal for outdoor use. The jacket Od of 3.0mm ensures that the cabinet is sturdy enough to withstand any weather condition. You can be confident that your power supply is safe and secure in this cabinet.

The Outdoor Power Cabinet is designed to support battery size L×W×H 550×125×320mm. This ensures that you have enough space to store your battery, ensuring that it is safe and secure. The cabinet lock is an anti-theft three-point lock, which means that your battery and power supply are safe from theft.

#### commercial power supply Features:

Product Name: Outdoor Power Cabinet

Battery Shelf No: One Battery Shelf

Cabinet Cooling: Heat Exchanger And Fans, MTBF≥50000h.

Cabinet Lock: Anti-theft Three Point Lock

Layout: 2 Compartments

Internal Size: W×D×H 900×900×2150mm

**Outdoor Electrical Cabinet** 

Weather Resistant Power Box

Weatherproof Power Cabinet

#### commercial power supply Technical Parameters:

| Technical Parameters  | Description                                                                        |
|-----------------------|------------------------------------------------------------------------------------|
| Product Name          | solar battery storage system, Weather Resistant Power Box, External Electrical Box |
| Cooling Capacity      | 500W (air conditioner)                                                             |
| Protection Class      | IP55                                                                               |
| Cabinet Lock          | Anti-theft Three Point Lock                                                        |
| Protection Level      | IP55                                                                               |
| Surface               | Outdoor Powder Coating                                                             |
| Battery Shelf No      | One Battery Shelf                                                                  |
| Other Accessory       | Sensor                                                                             |
| Cabinet Layout        | One Compartment                                                                    |
| Cabinet Cooling       | Heat Exchanger And Fans, MTBF≥50000h.                                              |
| Embedded Power Supply | Brand: Emerson                                                                     |