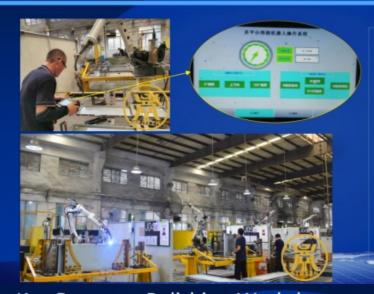

## Key Process - Welding Workshop

Fully automatic, 360 degree rotating welding line features: Welding accu racy: Welding displacement less tha n 1.5 mm, welding flip angle less tha n 0.1 degrees. Welding software: Ou r self-developed welding control sof tware v1.3 version can store up to 1 28 welding programs. Scan the prod uct code to initiate the welding prog ram, automatically switch between d ual platforms, seamlessly connect, a nd achieve uninterrupted welding. Welding dimensions: Product height 2.8 meters, width 1.5 meters. Weldi ng capacity: 11 fully automatic weldi ng robots and 47 welders. Monthly output of 20000 to 25000 cabinets.