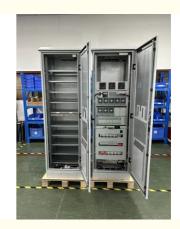

### Integrated Power Supply With Customized Telecom Power Solutions Used In Base Station IP55

An integrated power supply cabinet with a rectifier system typically refers to a compact and efficient unit designed to convert alternating current (AC) to direct current (DC) while also providing various functionalities like protection, monitoring, and distribution of power. Here are some key components and features you might expect:

#### Components

Rectifier: Converts AC to DC, often featuring multiple output voltages.

Power Distribution Unit (PDU): Distributes DC power to various loads or circuits.

Monitoring System: Includes meters and sensors to track voltage, current, and temperature.

Protection Mechanisms: Fuses, circuit breakers, and surge protectors to safeguard against overloads and faults.

Cooling System: Fans or ventilation to maintain optimal operating temperatures.

Enclosure: A robust cabinet that houses all components and provides physical protection.