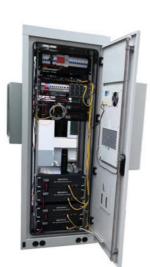

### Integrated Power Supply With Customized Telecom Power Solutions Used In Base Station IP55

An integrated power supply cabinet with a rectifier system typically refers to a compact and efficient unit designed to convert alternating current (AC) to direct current (DC) while also providing various functionalities like protection, monitoring, and distribution of power. Here are some key components and features you might expect:

#### Components

Rectifier: Converts AC to DC, often featuring multiple output voltages.

Power Distribution Unit (PDU): Distributes DC power to various loads or circuits.

Monitoring System: Includes meters and sensors to track voltage, current, and temperature.

Protection Mechanisms: Fuses, circuit breakers, and surge protectors to safeguard against overloads and faults.

Cooling System: Fans or ventilation to maintain optimal operating temperatures.

Enclosure: A robust cabinet that houses all components and provides physical protection.