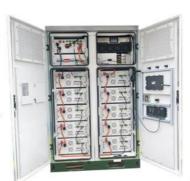

### Integrated Power Supply With Customized Telecom Power Solutions Used In Base Station IP55

An integrated power supply cabinet with a rectifier system typically refers to a compact and efficient unit designed to convert alternating current (AC) to direct current (DC) while also providing various functionalities like protection, monitoring, and distribution of power. Here are some key components and features you might expect:

#### Components

Rectifier: Converts AC to DC, often featuring multiple output voltages.

Power Distribution Unit (PDU): Distributes DC power to various loads or circuits.

Monitoring System: Includes meters and sensors to track voltage, current, and temperature.

Protection Mechanisms: Fuses, circuit breakers, and surge protectors to safeguard against overloads and faults.

Cooling System: Fans or ventilation to maintain optimal operating temperatures.

Enclosure: A robust cabinet that houses all components and provides physical protection.

#### **Features**

Modular Design: Allows for easy upgrades and maintenance. Scalability: Can be expanded to meet increasing power demands.

Remote Monitoring: Capability to monitor system performance from a distance, often through web interfaces or mobile apps.