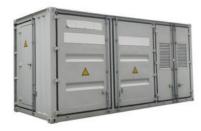

# Integrated Power Supply With Customized Telecom Power Solutions Used In Base Station IP55

### Integrated Power Supply With Customized Telecom Power Solutions Used In Base Station IP55

An integrated power supply cabinet with a rectifier system typically refers to a compact and efficient unit designed to convert alternating current (AC) to direct current (DC) while also providing various functionalities like protection, monitoring, and distribution of power. Here are some key components and features you might expect: