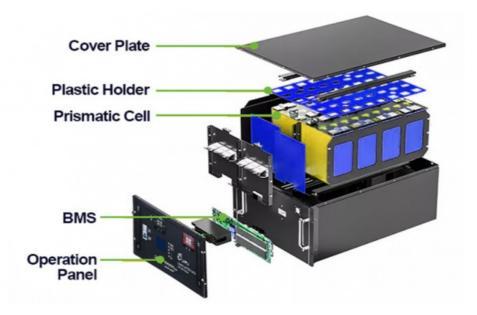

## **Product Specification**

- Usage:
- Compatibility:Ventilation:

Installation:

Fits Most Battery Sizes

**Rack Installation** 

- Built-in 19 Rack
- Color:
- Black Lithium Iron
- Material:Highlight:

| Lithium Iron Phosphate                |
|---------------------------------------|
| 12V 100AH Lithium Iron Battery,       |
| Lithium Iron Battery for Street Lamp, |

19" Rack Lithium Iron Battery