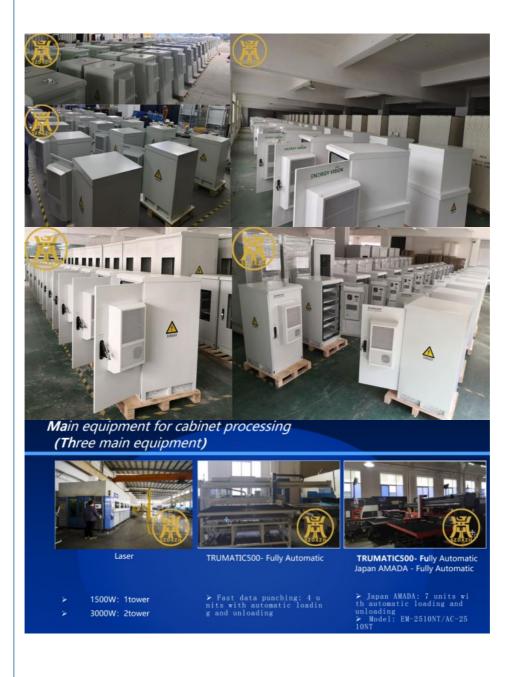

## Packing and Shipping:

Packaging: Each cabinet is packed in a wooden crate for maximum protection during transit. Accessories: Support frame, base screws, and square nuts are packaged separately. Shipping: Reliable freight carriers with tracking information provided. Customers are responsible for customs duties and taxes. Inspection: Customers should inspect packages upon delivery and report any damages immediately.