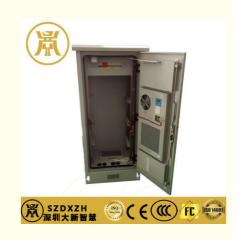

# **Technical Specifications:**

| Category           | Specifications                                                      |
|--------------------|---------------------------------------------------------------------|
| External           | HWD: 1800mm * 550mm * 650mm                                         |
| Dimensions         |                                                                     |
| Material           | Galvanized steel sandwich panel (1.2mm outer, 0.6mm inner, 45mm PU  |
|                    | insulation)                                                         |
| Air Conditioning   | 1.5KW air conditioner                                               |
| Ventilation        | 12038 auxiliary straight-through fan * 2                            |
| Monitoring         | Water immersion sensor, smoke sensor                                |
| Systems            |                                                                     |
| Power Distribution | AC distribution box                                                 |
| Lighting           | LED light with access control and switch                            |
| Accessories        | Support frame, base screws, square nuts                             |
| Temperature        | Integrated air conditioner and fans for optimal thermal management  |
| Control            |                                                                     |
| Safety Features    | Fire-resistant materials, secure access control, IP-rated enclosure |

# 4. Power Distribution:

- > Includes an AC distribution box for efficient power management.
- > LED light for improved visibility during maintenance and operations.

#### 5. Safety and Security:

- > Fire-resistant materials and secure access control to prevent unauthorized access.
- > IP-rated enclosure for dust and water resistance, ensuring protection against harsh environmental conditions.
- 6. Ease of Maintenance:
- > Removable panels and trays for easy installation and maintenance.