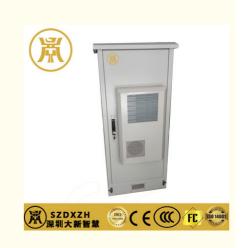

## **Outdoor Integrated Battery Storage Cabinets Product Description:**

Our Outdoor Integrated Battery Storage Cabinet is a Reliable solution designed to protect and manage critical equipment in demanding outdoor environments. Featuring a robust construction, integrated air conditioning, and advanced monitoring systems, this cabinet ensures optimal performance and reliability for a wide range of applications, including telecommunications, industrial automation, and renewable energy systems.

# **Technical Specifications:**

| Category           | Specifications                                                      |
|--------------------|---------------------------------------------------------------------|
| External           | HWD: 1800mm * 550mm * 650mm                                         |
| Dimensions         |                                                                     |
| Material           | Galvanized steel sandwich panel (1.2mm outer, 0.6mm inner, 45mm PU  |
|                    | insulation)                                                         |
| Air Conditioning   | 1.5KW air conditioner                                               |
| Ventilation        | 12038 auxiliary straight-through fan * 2                            |
| Monitoring         | Water immersion sensor, smoke sensor                                |
| Systems            |                                                                     |
| Power Distribution | AC distribution box                                                 |
| Lighting           | LED light with access control and switch                            |
| Accessories        | Support frame, base screws, square nuts                             |
| Temperature        | Integrated air conditioner and fans for optimal thermal management  |
| Control            |                                                                     |
| Safety Features    | Fire-resistant materials, secure access control, IP-rated enclosure |

## 1. Durable Construction:

> Constructed from galvanized steel sandwich panels with a 1.2mm outer plate and a 0.6mm inner plate, providing exceptional strength and durability.

> 45mm PU insulation for superior thermal stability and weather resistance.

#### 2. Integrated Air Conditioning:

- > Equipped with a 1.5KW air conditioner for precise temperature control, ensuring optimal operating conditions for your equipment.
- > Two 12038 auxiliary straight-through fans for enhanced airflow and cooling efficiency.
- 3. Advanced Monitoring Systems:
- > Water immersion sensor to detect and alert against water ingress.
- > Smoke sensor for early detection of potential fire hazards.
- > Access control switch and LED light switch for secure and convenient operation.