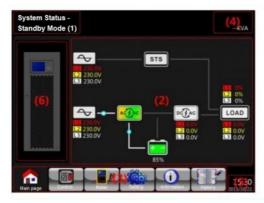

# 1. LCD Interface:

Real-time parameter monitoring

Event log with timestamp

UPS Operation Mode: Displays the current operation mode and status of the UPS.
 UPS Flow Chart: Shows the current flow chart and measurement data.
 Main Menu: Touching each icon allows access to the corresponding sub-menu.
 UPS Rated Power: Displays the rated power of the UPS.
 Date and Time. Displays the current date and time.
 UPS Status: The meanings of each icon are as follows: