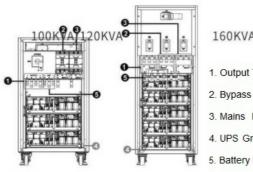

#### Back View:

160KVA/200KVA

### 1. Output Terminals

- 2. Bypass Input Terminals
- 3. Mains Input Terminals
- 4. UPS Ground Terminals
- 5. Battery Input Terminals