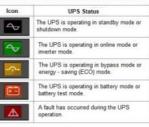

# 1. LCD Interface:

Real-time parameter monitoring

Event log with timestamp

UPS Operation Mode: Displays the current operation mode and status of the UPS.
 UPS Flow Chart: Shows the current flow chart and measurement data.
 Main Menu: Touching each icon allows access to the corresponding sub-menu.
 UPS Rated Power: Displays the rated power of the UPS.
 Date and Time. Displays the current date and time.
 UPS Status: The meanings of each icon are as follows: