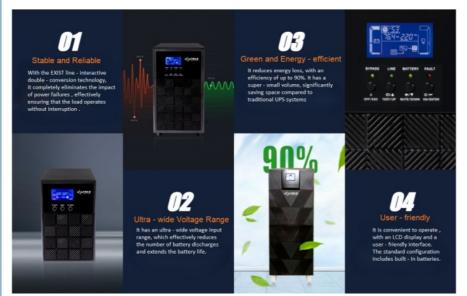

### 1. True Online Double Conversion Technology

Pure sine wave output with  ${\leq}2\%$  THD (linear loads)

Oms transfer time (utility to battery)

Complete electrical isolation from grid disturbances

# UPS 60Kva power supply is used for industrial, banking, and government agency backup power

2. Advanced Power Management

Active PFC (PF≥0.99 @100% load)

ECO mode operation for energy savings

Generator compatible (wide 40-70Hz input range)