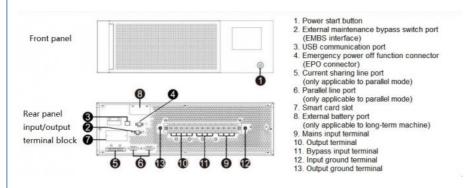

#### Back view:

#### **Remote Monitoring & Management**

**LCD Display** – Real-time UPS status tracking

RS232/RS485 & SNMP - Network-enabled remote monitoring

Compatible with Windows/Linux/Mac - Seamless integration

Ideal for: