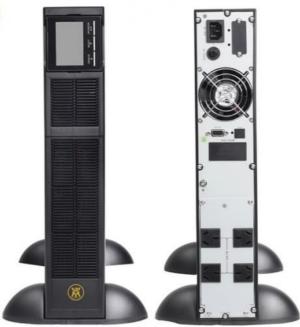

es **zero downtime** with **pure double-conversion technology**, making it ideal for mission-critical applications.

#### **Advanced Protection Mechanisms**

Overcharge/Overload Protection – Prevents battery damage Surge/Interference Filtering – Clean power delivery Emergency Power-Off (EPO) – Instant shutdown capability

### **Core Advantages**

- ✓ 1.0 Output Power Factor Maximizes energy efficiency
- ✓ 50/60Hz Frequency Converter Global compatibility
- ✓ Parallel & Isolation Transformer Options Scalable redundancy
- ✓ SNMP/USB/RS232 Connectivity Remote power management

#### **Environmental Resilience**

IP20 Enclosure – Dust-resistant design

Wide Operating Temp (0°C-40°C) - Suitable for harsh conditions

Request a customized quote today for your specific power backup requirements.































Green Base Industrial Park, Longtian Street, Pingshan District, Shenzhen