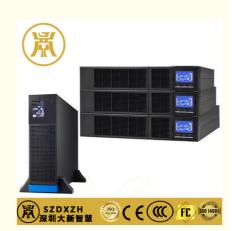

### H1KR(L)-H10KR(L) Series High-Frequency Rackmount Online UPS Best For Industrial Applications

#### Reliable Power Protection with Advanced Online UPS Technology

The **HR33 Series Online UPS** (10K-60KVA) delivers **pure double-conversion technology**, ensuring seamless power backup for critical infrastructure. Designed for **rack-mount and tower installations**, it provides robust protection against power disruptions, including: