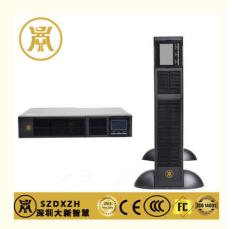

### H1KR(L)-H10KR(L) Series High-Frequency Rackmount Online UPS Best For Industrial Applications

#### Reliable Power Protection with Advanced Online UPS Technology

The **HR33 Series Online UPS** (10K-60KVA) delivers **pure double-conversion technology**, ensuring seamless power backup for critical infrastructure. Designed for **rack-mount and tower installations**, it provides robust protection against power disruptions, including: