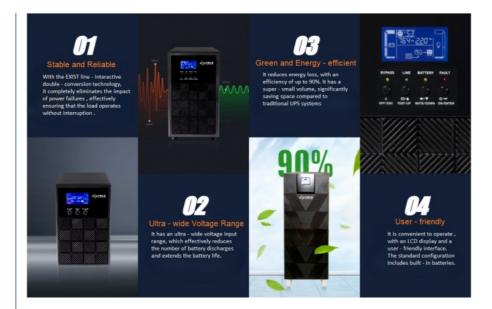

Key Features of HR33 Online UPS:

- ✓ Pure Sine Wave Output 1.0 power factor for sensitive loads
- ✓ DSP-Enhanced Performance High-efficiency power conversion
- ✓ ECO Mode Energy-saving operation without compromising reliability
- ✓ Generator & Dual Input Support Compatible with backup generators
- ✓ 3-Stage Smart Charging Extends battery lifespan
- ✓ Flexible Battery Configuration Adjustable battery count for extended runtime

### **Core Advantages**

- ✓ 1.0 Output Power Factor Maximizes energy efficiency
- ✓ 50/60Hz Frequency Converter Global compatibility
- ✓ Parallel & Isolation Transformer Options Scalable redundancy
- ✓ SNMP/USB/RS232 Connectivity Remote power management

#### **Environmental Resilience**

IP20 Enclosure – Dust-resistant design

Wide Operating Temp (0°C-40°C) - Suitable for harsh conditions

Request a customized quote today for your specific power backup requirements.