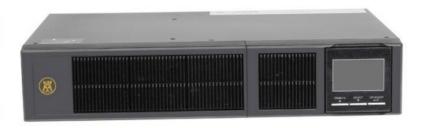

### H1KR(L)-H10KR(L) Series High-Frequency Rackmount Online UPS Best For Industrial Applications

#### Reliable Power Protection with Advanced Online UPS Technology

The **HR33 Series Online UPS** (10K-60KVA) delivers **pure double-conversion technology**, ensuring seamless power backup for critical infrastructure. Designed for **rack-mount and tower installations**, it provides robust protection against power disruptions, including: