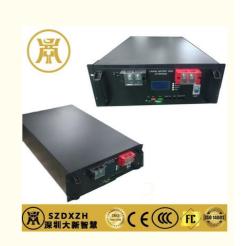

# Rack Mount 48VDC 7200Wh Lithium-Ion Battery Pack For Solar Energy Storage System

### **Product Specification**

Capacity:

• Peak Current:

• Dimension:

Max. Charge Current:

300A

75A

L760\*W480\*H175(mm)

150AH/ 7200wh

- Weight:
- Communication:
- Highlight:
- 60Kg CAN/RS485
- 48VDC Lithium-Ion Battery Pack, Rack Mount Lithium-Ion Battery Pack, 7200Wh Lithium-Ion Battery Pack

Our Product Introduction

#### **Technical Parameters:**

| No. | Item                  | Parameters   |  |
|-----|-----------------------|--------------|--|
| 1   | Rated Capacity        | 150AH        |  |
| 2   | Rated Voltage         | DC48         |  |
| 3   | Rated Energy          | 7200wh       |  |
| 4   | Operating Voltage     | 37.5V~54.75V |  |
| 5   | Max.Charge Current    | 75A          |  |
| 6   | Max.Discharge Current | 100A         |  |
| 7   | Peak Current          | 300A         |  |
| 8   | IP Grade              | IP20         |  |
| 9   | Discharge Temp        | -10°C~55°C   |  |
| 10  | Charge Temp           | 0°C~55°C     |  |
| 11  | Internal Resistance   | ≤30mΩ        |  |
| 12  | Cycle Life            | 6000         |  |
| 13  | Communication         | CAN/RS485    |  |