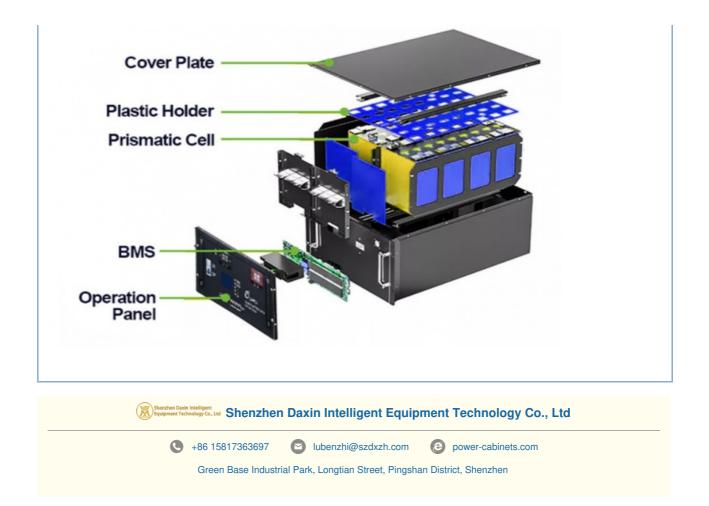

#### **Product Description:**

The 150AH Lithium iron battery/rack battery/embedded battery/energy storage battery/Electricity storage is designed to provide you with efficient and reliable energy storage. Made with high-quality Lithium Iron Phosphate material, our battery storage cabinets are built to last and provide you with the power you need.

#### Product details: