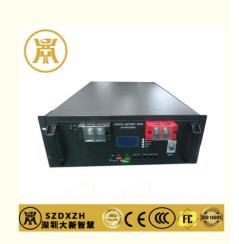

# Rack Mount 48VDC 7200Wh Lithium-Ion Battery Pack For Solar Energy Storage System

### **Product Specification**

Capacity:

• Peak Current:

• Dimension:

Max. Charge Current:

300A

75A

L760\*W480\*H175(mm)

150AH/ 7200wh

- Weight:
- Communication:
- Highlight:
- 60Kg CAN/RS485
- 48VDC Lithium-Ion Battery Pack, Rack Mount Lithium-Ion Battery Pack, 7200Wh Lithium-Ion Battery Pack

Our Product Introduction

#### **Technical Parameters:**

| No. | Item                  | Parameters   |  |
|-----|-----------------------|--------------|--|
| 1   | Rated Capacity        | 150AH        |  |
| 2   | Rated Voltage         | DC48         |  |
| 3   | Rated Energy          | 7200wh       |  |
| 4   | Operating Voltage     | 37.5V~54.75V |  |
| 5   | Max.Charge Current    | 75A          |  |
| 6   | Max.Discharge Current | 100A         |  |
| 7   | Peak Current          | 300A         |  |
| 8   | IP Grade              | IP20         |  |
| 9   | Discharge Temp        | -10°C~55°C   |  |
| 10  | Charge Temp           | 0°C~55°C     |  |
| 11  | Internal Resistance   | ≤30mΩ        |  |
| 12  | Cycle Life            | 6000         |  |
| 13  | Communication         | CAN/RS485    |  |